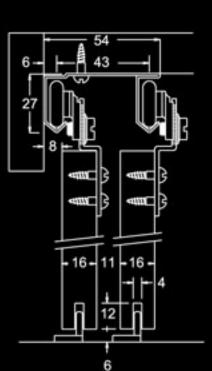

### **Technical characteristics**

7mm minimum distance between doors

16mm minimum door thickness

single track measures 20mm wide x 26mm deep

double track measures 54mm wide x 27mm deep maximum door thickness when using double track is 35mm

L shaped floor guides

Installation options
Two door, three door or four door; for more doors add extra door packs

A = H - 42

**Standard elevation &** cross section (Dimensions in mm)