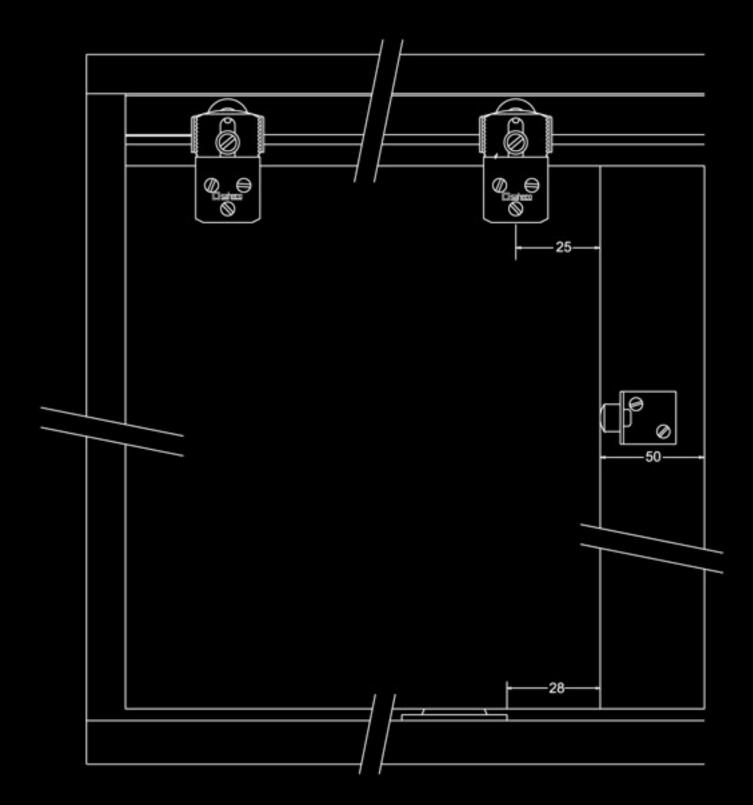

#### A two door kit comprises:

- 1 x double or 2 x single tracks
- 4 x roller hangers
- 4 x L shaped floor guides
- 2 x door stops
- 1 x fixing pack

L shaped floor guides

Installation options
Two door, three door or four door; for more doors add extra door packs

A = H - 42

**Standard elevation &** cross section (Dimensions in mm)