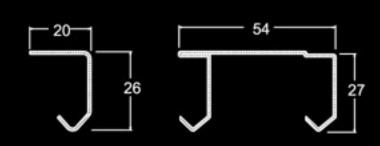

### **Technical characteristics**

7mm minimum distance between doors

16mm minimum door thickness

single track measures 20mm wide x 26mm deep

double track measures 54mm wide x 27mm deep maximum door thickness when using double track is 35mm