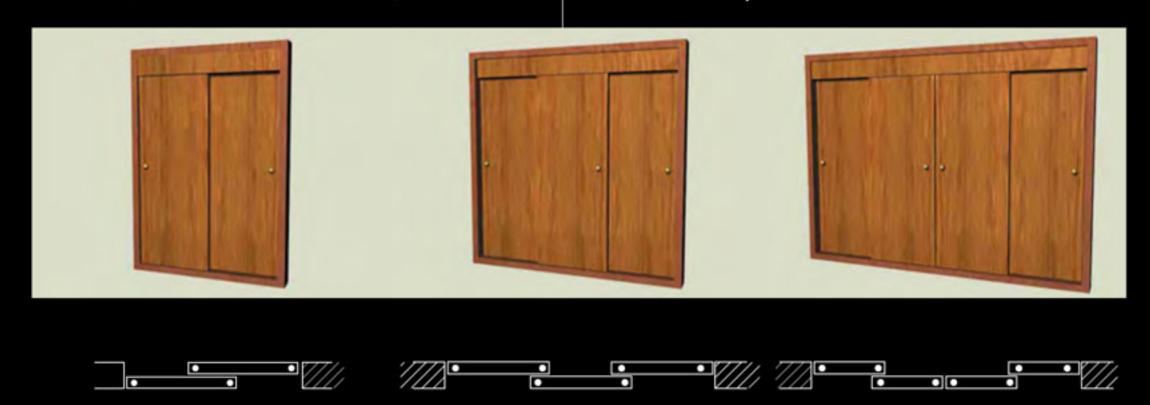

L shaped floor guides

Installation options
Two door, three door or four door; for more doors add extra door packs

A = H - 42

**Standard elevation &** cross section (Dimensions in mm)