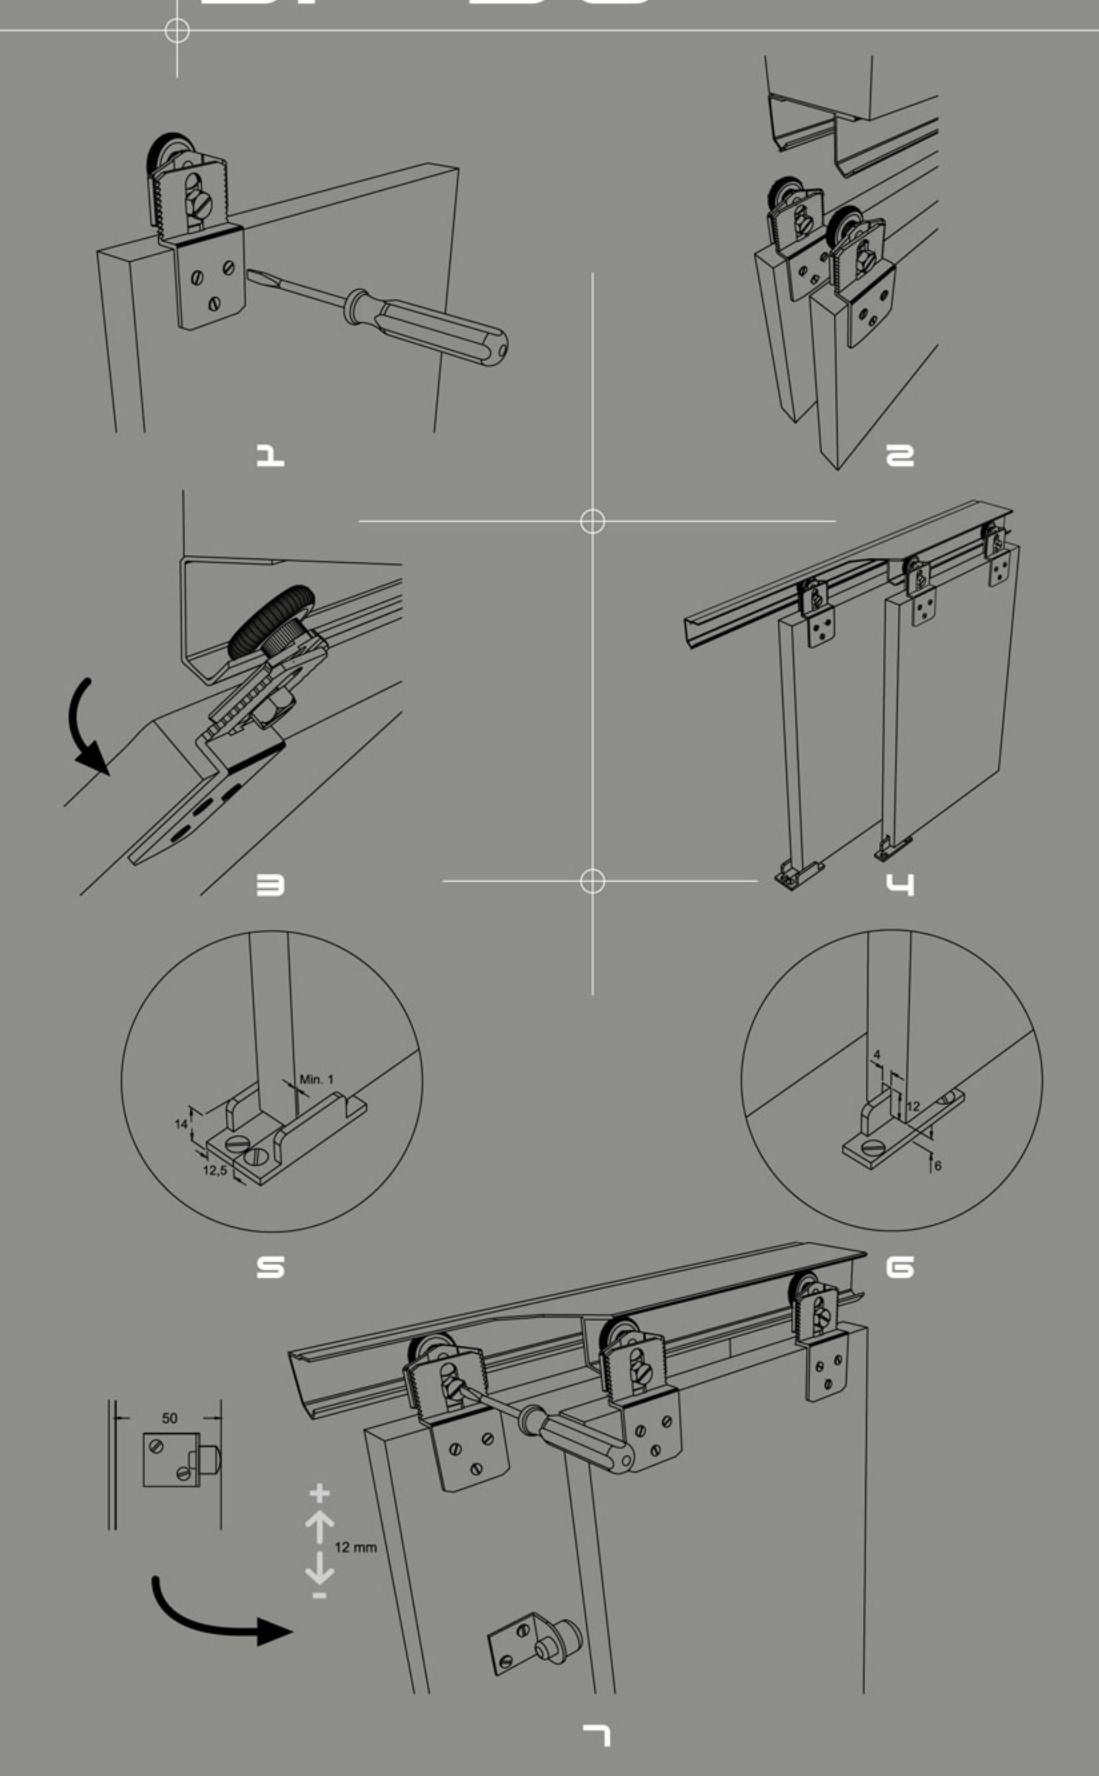

# SF-30 For sliding doors of up to 30 kg weight Illustrated guide to fitting

#### SF-30 features

Hanger wheels feature a ball bearing system on the axle for smooth rolling action. Aluminium tracks, pre-drilled and easy to cut down to length. Vertical height adjustment. Suitable for doors between 16mm - 35mm thick, up to 30kg each door. Tracks can be fitted before doors are hung.

#### A two door kit comprises:

- 1 x double or 2 x single tracks
- 4 x roller hangers
- 4 x L shaped floor guides
- 2 x door stops
- 1 x fixing pack