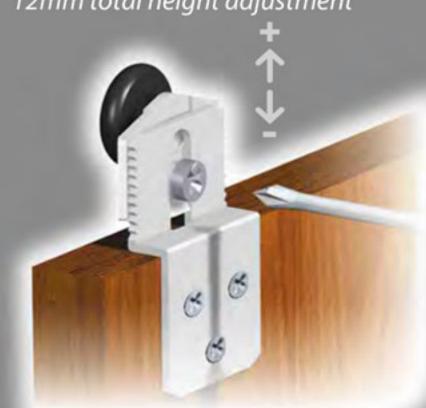

#### SF-30 features

Hanger wheels feature a ball bearing system on the axle for smooth rolling action. Aluminium tracks, pre-drilled and easy to cut down to length. Vertical height adjustment. Suitable for doors between 16mm - 35mm thick, up to 30kg each door. Tracks can be fitted before doors are hung.