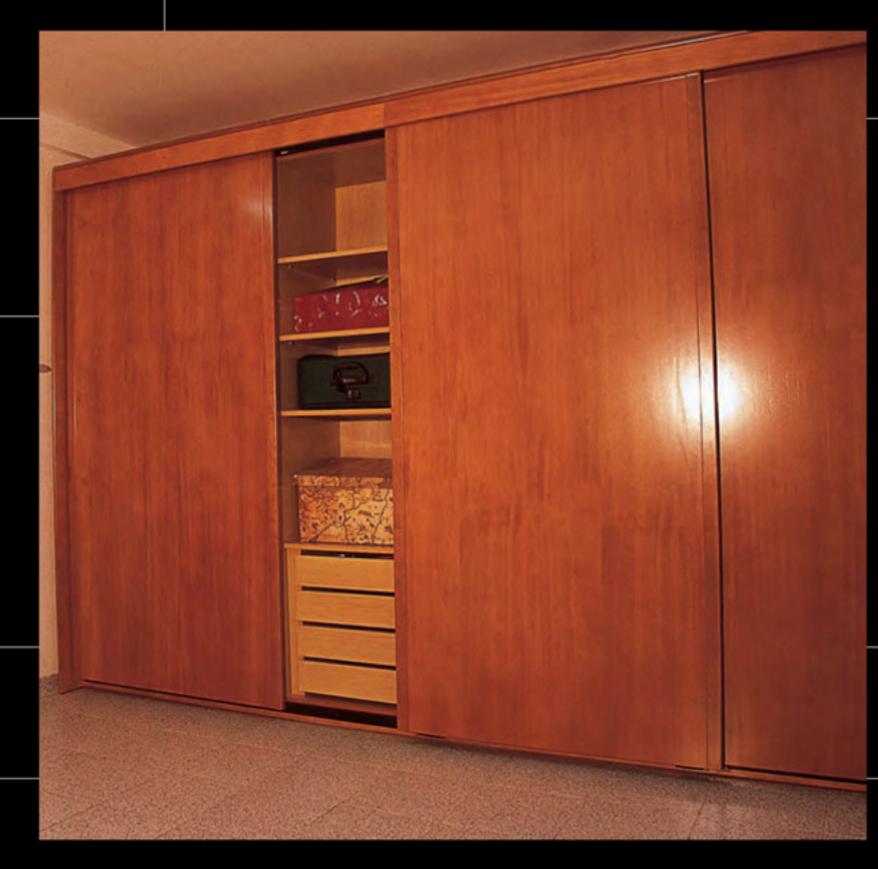

## SF-30 Furniture & wardrobe sliding door gear

suitable for doors up to 30kg

#### SF-30 features

Hanger wheels feature a ball bearing system on the axle for smooth rolling action. Aluminium tracks, pre-drilled and easy to cut down to length. Vertical height adjustment. Suitable for doors between 16mm - 35mm thick, up to 30kg each door. Tracks can be fitted before doors are hung.

#### A two door kit comprises:

- 1 x double or 2 x single tracks
- 4 x roller hangers
- 4 x L shaped floor guides
- 2 x door stops
- 1 x fixing pack