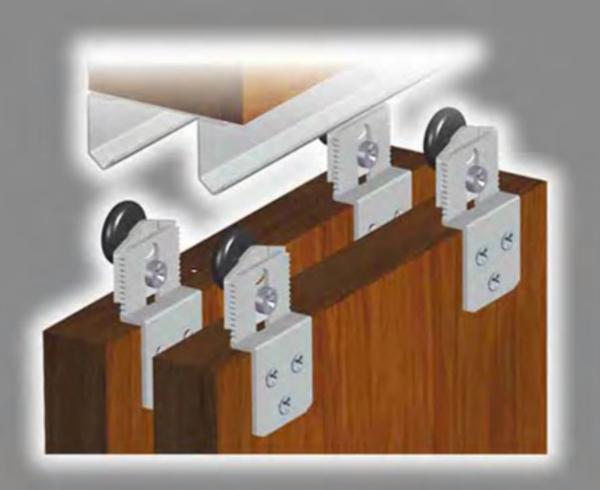

#### SF-30 features

Hanger wheels feature a ball bearing system on the axle for smooth rolling action. Aluminium tracks, pre-drilled and easy to cut down to length. Vertical height adjustment. Suitable for doors between 16mm - 35mm thick, up to 30kg each door. Tracks can be fitted before doors are hung.

#### A two door kit comprises:

- 1 x double or 2 x single tracks
- 4 x roller hangers
- 4 x L shaped floor guides
- 2 x door stops
- 1 x fixing pack