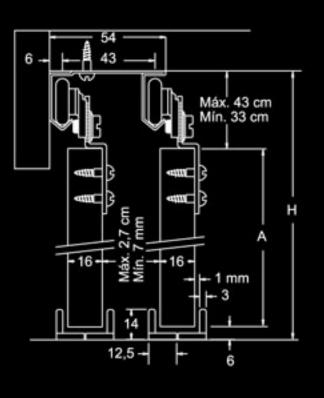

L shaped floor guides

Installation options
Two door, three door or four door; for more doors add extra door packs

A = H - 42

**Standard elevation &** cross section (Dimensions in mm)