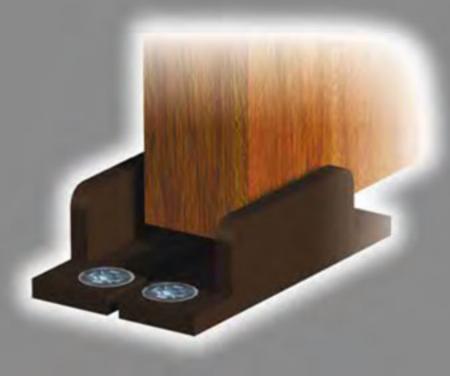

#### A two door kit comprises:

- 1 x double or 2 x single tracks
- 4 x roller hangers
- 4 x L shaped floor guides
- 2 x door stops
- 1 x fixing pack

L shaped floor guides

Installation options
Two door, three door or four door; for more doors add extra door packs

A = H - 42

**Standard elevation &** cross section (Dimensions in mm)