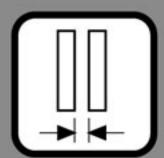

### **Technical characteristics**

7mm minimum distance between doors

16mm minimum door thickness

single track measures 20mm wide x 26mm deep

double track measures 54mm wide x 27mm deep maximum door thickness when using double track is 35mm