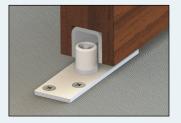

Wall fixed track c/w fascia, hanger and apron plate for timber door

Soffit fixed track c/w hanger for metal door

Floor mounted guide for timber doors