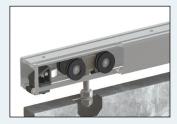

#### **Product Overview**

The Straightaway 180 is a sophisticated and versatile top hung system designed for medium to heavy duty sliding doors up to 180kg. The system can easily accommodate sliding doors in a variety of architectural openings and is supplied with four wheeled hangers incorporating nylon coated wheels and precision ball bearings.

#### **Features**

- Tracks can be ceiling mounted or face fixed
- No recessed floor tracks required
- Hangers manufactured with zinc cast solid bodies and delrin nylon outer wheels complete with precision ball bearings to ensure smooth and silent operation
- Variable height adjustment on doors
- Fittings available for timber, aluminium or metal doors

Wall fixed track c/w fascia, hanger and apron plate for timber door

Soffit fixed track c/w hanger for metal door

Floor mounted guide for timber doors