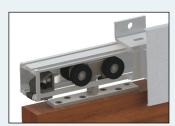

#### **Features**

- Tracks can be ceiling mounted or face fixed
- No recessed floor tracks required
- Hangers manufactured with zinc cast solid bodies and delrin nylon outer wheels complete with precision ball bearings to ensure smooth and silent operation
- Variable height adjustment on doors
- Fittings available for timber, aluminium or metal doors