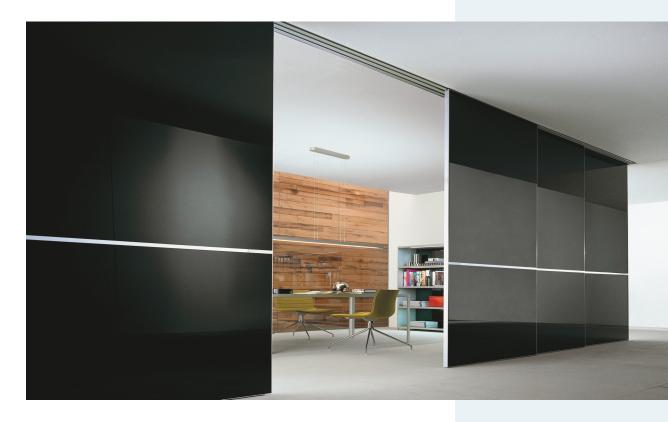

#### **Product Overview**

The Straightaway 180 is a sophisticated and versatile top hung system designed for medium to heavy duty sliding doors up to 180kg. The system can easily accommodate sliding doors in a variety of architectural openings and is supplied with four wheeled hangers incorporating nylon coated wheels and precision ball bearings.