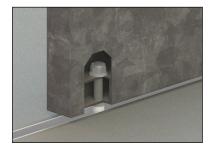

### **Technical Specifications**

- Maximum door weight: 180kg
- Maximum door height: 3500mm
- Door Thickness: 35 55mm
- Track Dimensions: 47mm (w) x 48mm (h)

Recessed floor guide and channel for metal doors