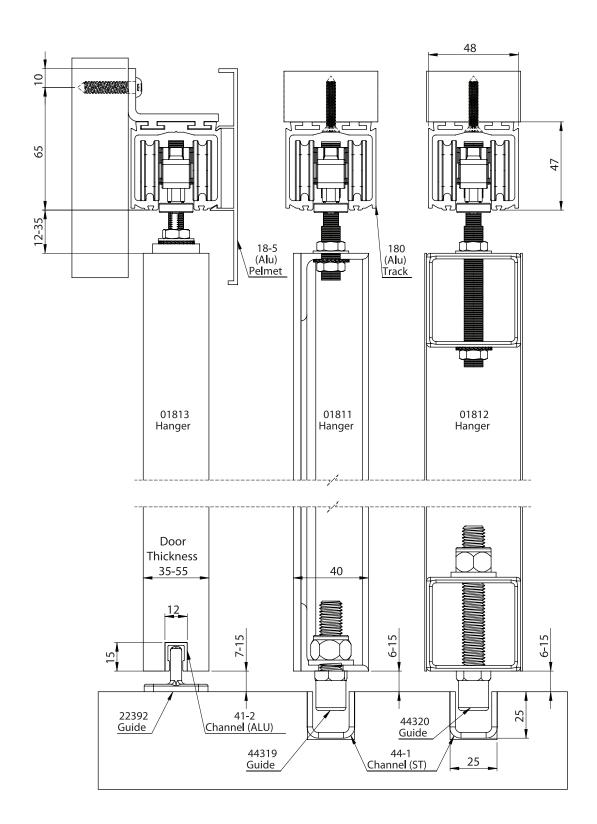

### **Technical Specifications**

- Maximum door weight: 180kg
- Maximum door height: 3500mm
- Door Thickness: 35 55mm
- Track Dimensions: 47mm (w) x 48mm (h)

Recessed floor guide and channel for metal doors