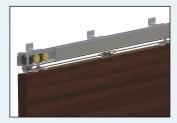

## **Technical Specifications**

- Maximum door weight: 130kg
- Maximum door height: 3000mm
- Door Thickness: 20 50mm
- Track Dimensions: 38mm (w) x 40mm (h)

Floor mounted rattle proof guide

Wall fixed track c/w hanger and integrated soft closer for timber door