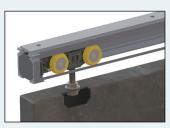

## **Technical Specifications**

- Maximum door weight: 130kg
- Maximum door height: 3000mm
- Door Thickness: 20 50mm
- Track Dimensions: 38mm (w) x 40mm (h)

Floor mounted rattle proof guide

Wall fixed track c/w hanger and integrated soft closer for timber door