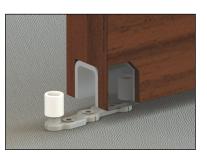

## **Technical Specifications**

- Maximum door weight: 130kg
- Maximum door height: 3000mm
- Door Thickness: 20 50mm
- Track Dimensions: 38mm (w) x 40mm (h)

Floor mounted rattle proof guide

Wall fixed track c/w hanger and integrated soft closer for timber door