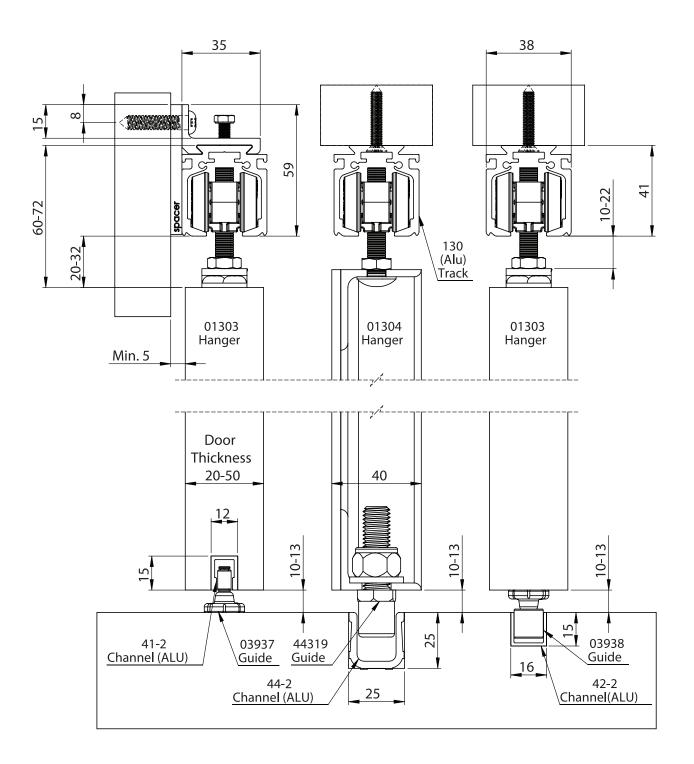

## **Technical Specifications**

- Maximum door weight: 130kg
- Maximum door height: 3000mm
- Door Thickness: 20 50mm
- Track Dimensions: 38mm (w) x 40mm (h)

Floor mounted rattle proof guide

Wall fixed track c/w hanger and integrated soft closer for timber door