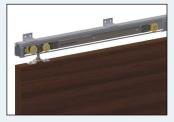

## **Technical Specifications**

- Maximum door weight: 130kg
- Maximum door height: 3000mm
- Door Thickness: 20 50mm
- Track Dimensions: 38mm (w) x 40mm (h)

Floor mounted rattle proof guide

Wall fixed track c/w hanger and integrated soft closer for timber door

Soffit fixed track c/w hanger for metal door

Wall fixed track c/w hanger and simultaneous operating kit for timber doors

**For further information on our products and services:** Tel: +44 (0)20 8545 6680 sales@coburn.co.uk www.coburn.co.uk