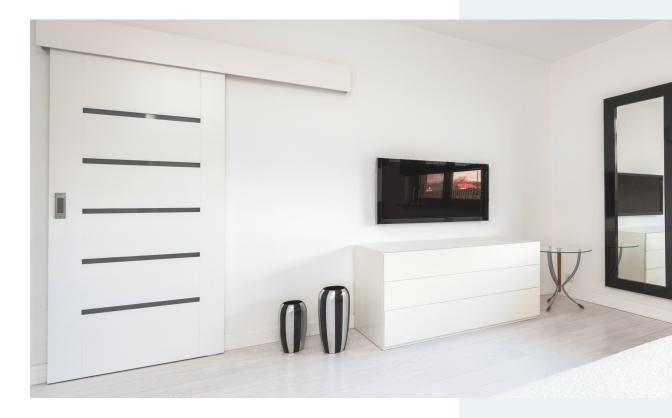

### **Product Overview**

The Straightaway 130 is a quiet and dependable system designed for interior and exterior sliding doors up to 130kg per leaf and is ideally suited for use in residential and commercial applications. The system is effortless to operate and extremely durable, due to its nylon bodied hangers complete with four angled nylon outer wheels and precision bearings all housed in a compact aluminium track.

#### Features

- Tracks can be ceiling mounted or face fixed
- Soft closing mechanism concealed within the track is also available
- Smooth and quiet running
- Synchronized simultaneous opening optional
- No recessed floor tracks required
- Track is self-cleaning due to the angled nylon wheels on the door hanger